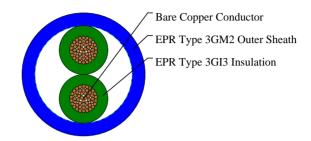

#### **CABLE CONSTRUCTION**

Conductor: Bare copper stranded class 5 to VDE0295, IEC 60228

Insulation: EPR type 3GI3

Outer Sheath: EPR type 3GM2, coloured blue